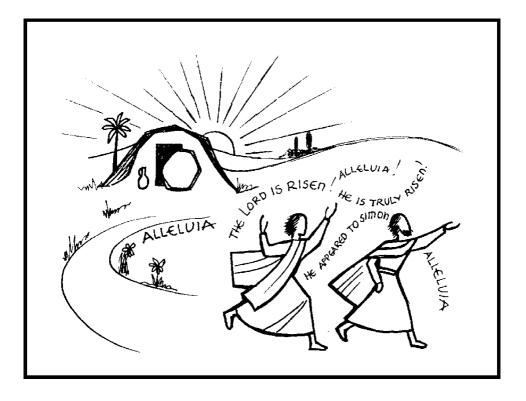

## Death and New Life

As you listen to the music, think about these questions: How do people cope with loss and death? Why does loss and death bring about change? How does death bring new life?

## Our Big Question—Can any good come out of loss and death?

When the music stops we will share our thoughts by passing around the holding cross.

Record below what you think is important and you want to hold on to from our DEATH AND NEW LIFE topic. *It may be a picture, a prayer or some words from Scripture* 