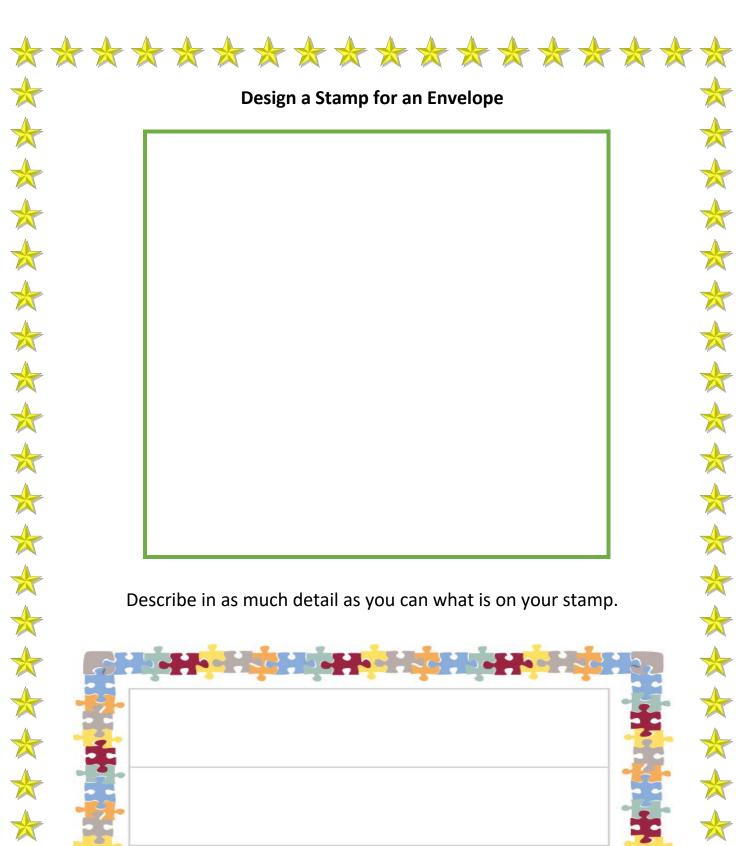

#### Now try these Fun-Time Extras

- Learn your own address and postcode off by heart
- Write a letter, postcard or email to a relative or write a letter from your teddy or toy to one of their friends
- Look at stamps on envelopes. Design a stamp of your own and explain what it shows.