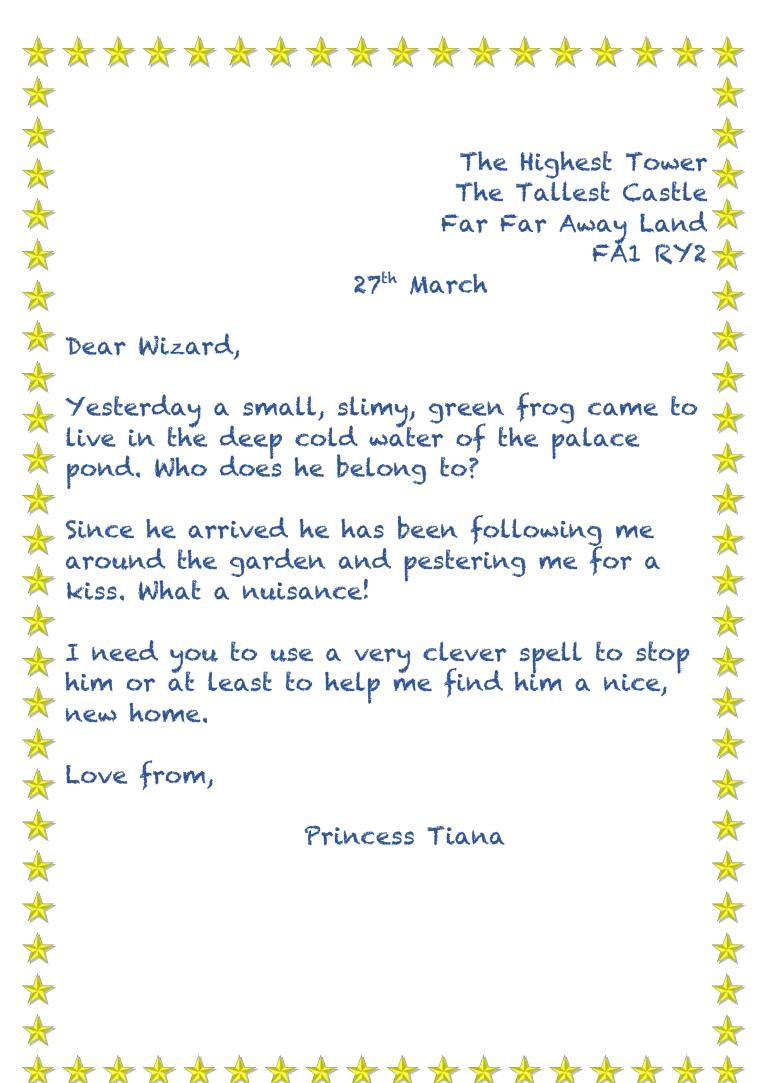

Print the letter on P2 and place it inside an envelope. Write an address for the Wizard on the front. Let your child open the letter, then read it together.

### **1. Read the Letter from Princess Tiana to her Wizard**

- o Discuss the letter.
- Use the *Talking Points* to identify features and different aspects.

#### 2. Learn how to set out a letter

• Using different coloured pens, put neat circles round the letter features in the list on the *Talking Points*.

# **Talking Points**

Read the letter together, then answer these questions

- How does Princess Tiana sound in her letter? What words would you use to describe her mood or tone of voice?
- What does *pestering* mean?
- If the frog could speak, what sort of things might he have said to Princess Tiana?
- Can you find a *question* in the letter? What about an *exclamation*? Or a *statement*?
- Look hard at the letter. Using different coloured pens, put neat circles round each of the...
  - o address.
  - o date
  - o Dear line
  - o three main paragraphs
  - o 'sign off line'
  - o signature